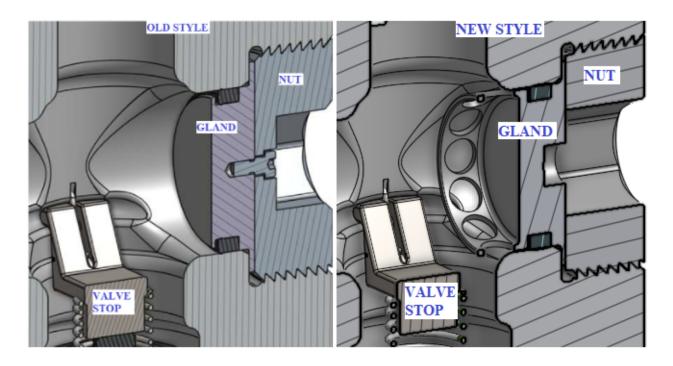

## Fluid End - Caged Cover Nut Assembly for Small Bore Fluid Ends

A revised version of the suction cover nut will be provided on all new 2.75" and 3.00" plunger pump and fluid end assemblies as of March 2023. A cage integrated with the seal gland piece provides further protection against valve stop rotation. The suction cover assembly [gland+nut+seal] can be ordered as FEC0565.

600, 1000, 1300 bhp pump fluid ends for 2.75" and 3.00" plungers:

|            | old style | new style |
|------------|-----------|-----------|
| valve stop | FEC0382   |           |
| gland      | FEC0338   | FEC0562G  |
| nut        | FEC0339   | FEC0562N  |
| seal       | FEC0095   | FEC0095-D |