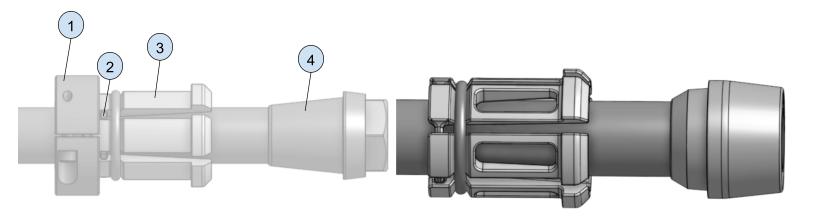

## FEC0540 TOOL, VALVE SEAT REMOVER, SMALL

FEC0540 Valve Seat Remover, used to remove valve seats in small bore fluid ends, was recently redesigned. The retainer (1) and divider (2) were removed along with associated hardware. The mandrel (4) and fingers (3) were redesigned for additive manufacturing. These changes reduce manufacturing complexity and costs without compromising functionality or strength.

**OLD ASSEMBLY** 

**NEW ASSEMBLY** 

**VIDEO DEMONSTRATION:** 

You may contact MSI at <a href="mailto:sales@diwmsi.com">sales@diwmsi.com</a> or <a href="mailto:engineering@diwmsi.com">engineering@diwmsi.com</a> for additional information.